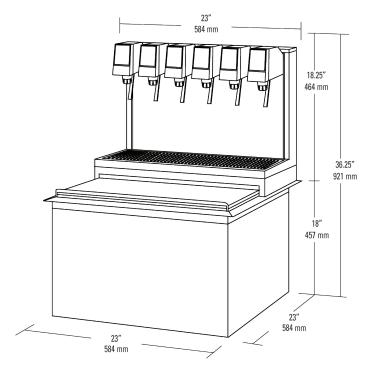

#### **DIMENSIONS**

Height: 36.25" (921 mm) Width: 23" (584 mm) Depth: 23" (584 mm)

#### **COUNTER CUT-OUT**

Width: 23.25" (591 mm) Depth: 23.25" (591 mm)