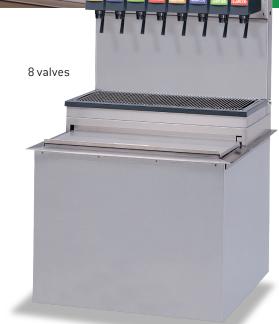

# 2300 Ice Cooled Drop In Dispenser

- > Available with six or eight valves
- > Stainless steel construction with sealed in cold plate
- > 3/4" drain with strainer to prevent ice blockage
- > Stainless steel flooded soda manifold and multiple plain water configuration
- > Ice bin insulated with CFC free structural foam
- > Tower designed with removable splash plate and drip tray for easy cleaning
- > Dispenser can accommodate any number of non-carbonated drinks
- > Sliding bin lid with electric valve lock out
- Optional top merchandiser and back marquee feature lighted graphics for maximum impact
- > Dispensing Solutions that *Pour More*