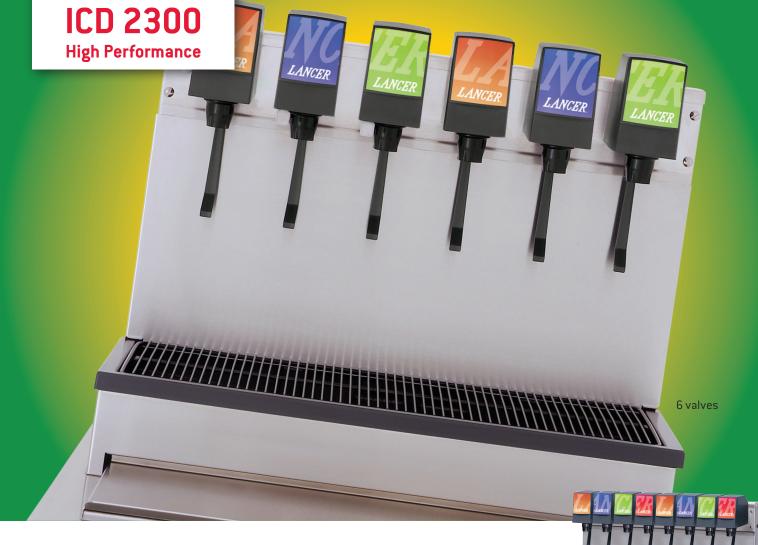

# Ice Cooled High Performance Drop In Dispenser

The ICD 2300 is designed using the highest quality materials and proven technology providing our customers with consistent drink quality.

# 2300 Ice Cooled Drop In Dispenser

- > Available with six or eight valves
- > Stainless steel construction with sealed in cold plate
- > 3/4" drain with strainer to prevent ice blockage
- > Stainless steel flooded soda manifold and multiple plain water configuration
- > Ice bin insulated with CFC free structural foam
- > Tower designed with removable splash plate and drip tray for easy cleaning
- > Dispenser can accommodate any number of non-carbonated drinks
- > Sliding bin lid with electric valve lock out
- Optional top merchandiser and back marquee feature lighted graphics for maximum impact
- > Dispensing Solutions that *Pour More*

# ICD 2300 High performance