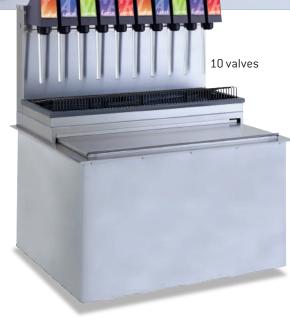

# 23300 Ice Cooled High Performance Dispenser

- > Available with eight or 10 valves
- > Stainless steel construction with sealed in cold plate
- > 3/4" drain with strainer to prevent ice blockage
- > Stainless steel flooded soda manifold and multiple plain water configuration
- > Ice bin insulated with CFC free structural foam
- > Tower designed with removable splash plate and drip tray for easy cleaning
- > Dispenser can accommodate any number of non-carbonated drinks
- > Sliding bin lid with electric valve lock out
- Optional top merchandiser and back marquee feature lighted graphics for maximum impact
- > Dispensing Solutions that Pour More