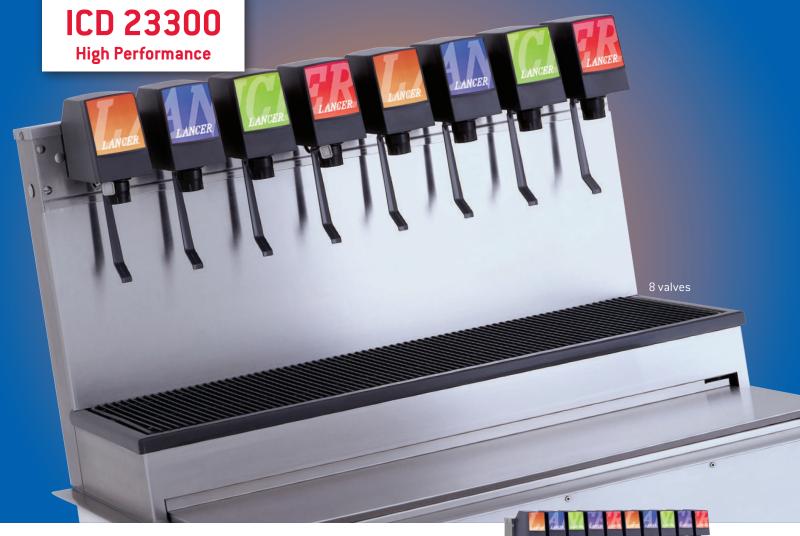

# Ice Cooled High Performance Drop In Dispenser

The ICD 23300 is designed using the highest quality materials and proven technology providing our customers with consistent drink quality.

# 23300 Ice Cooled High Performance Dispenser

- > Available with eight or 10 valves
- > Stainless steel construction with sealed in cold plate
- > 3/4" drain with strainer to prevent ice blockage
- > Stainless steel flooded soda manifold and multiple plain water configuration
- > Ice bin insulated with CFC free structural foam
- > Tower designed with removable splash plate and drip tray for easy cleaning
- > Dispenser can accommodate any number of non-carbonated drinks
- > Sliding bin lid with electric valve lock out
- Optional top merchandiser and back marquee feature lighted graphics for maximum impact
- > Dispensing Solutions that Pour More

# ICD 23300 High performance