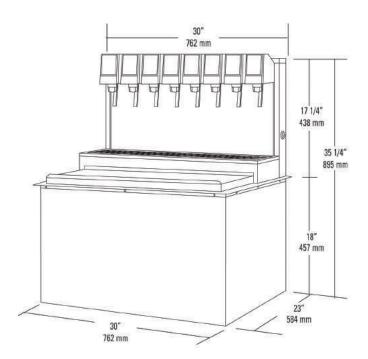

# **DIMENSIONS**

Height: 35.25" (895 mm) Width: 30" (762 mm) Depth: 23" (584 mm)

# **COUNTER CUT-OUT**

Width: 30.25" (768 mm) Depth: 23.25" (591 mm)